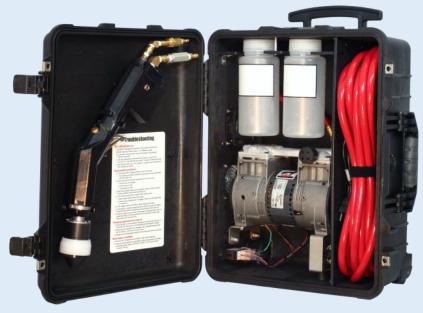

Disinfection Sprayer in a Suitcase with Nalgene Bottles

Self-contained, "suitcase-style", compact sprayer perfect for disinfection and sanitization

| Nozzles               | 1                                   |
|-----------------------|-------------------------------------|
| Air Supply            | Included                            |
|                       | 110v, 10 foot electrical cord       |
| Electricity Required  | 220v is available upon request      |
| Liquid Container Type | 2 Nalgene bottles, 1 Liter each     |
|                       | (.26 gal. each)                     |
| Dimensions            | 22"H x 16"W x 10"D                  |
|                       | (56 cm x 41 cm x 25 cm)             |
|                       | <u> </u>                            |
| Hose Length           | 30 feet, standard                   |
| Weight                | 48 lbs., full                       |
|                       | 1 gal / hour                        |
| Flow rate             | (3.8 L / hour)                      |
| Spray Range           | Up to 8 feet                        |
|                       | Can add 45 feet of hose to standard |
| Additional Options    | hose length, maximum length 75 feet |
|                       | Stainless Steel                     |
|                       |                                     |